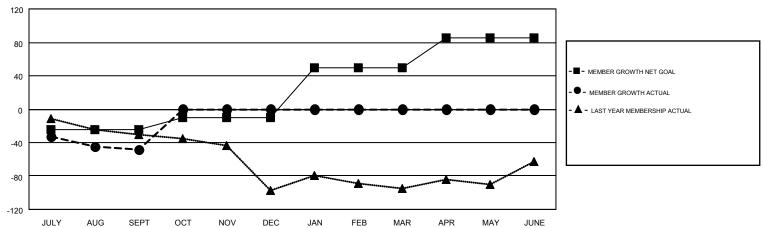

## GMT MONTHLY MEMBERSHIP PROGRESS REPORT

Results as of: 9/30/2017

Multiple District 117

GMT: ELENA APPIANI

LOCATION: GREECE

GMT CA 4

|               | Club          | s         |               | Members               |                           |                         |                                                    |  |
|---------------|---------------|-----------|---------------|-----------------------|---------------------------|-------------------------|----------------------------------------------------|--|
|               | RESULTS FOR   | 2017-2018 |               | RESULTS FOR 2017-2018 |                           |                         |                                                    |  |
| QUARTER       | NEW CLUB GOAL | NEW CLUBS | DROPPED CLUBS | QUARTER               | MEMBER GROWTH NET<br>GOAL | MEMBER GROWTH<br>ACTUAL | DROPPED<br>MEMBERS ACTUAL<br>(including transfers) |  |
| JULY/AUG/SEPT | 0             | 0         | 1             | JULY/AUG/SEPT         | -25                       | 20                      | 68                                                 |  |
| OCT/NOV/DEC   | 1             | 0         | 0             | OCT/NOV/DEC           | 15                        | 0                       | 0                                                  |  |
| JAN/FEB/MAR   | 2             | 0         | 0             | JAN/FEB/MAR           | 60                        | 0                       | 0                                                  |  |
| APR/MAY/JUNE  | 1             | 0         | 0             | APR/MAY/JUNE          | 35                        | 0                       | 0                                                  |  |

## GOALS AND ACTUAL MEMBERS CUMULATIVE

| DROPPED CLUBS: 1  DROPPED MEMBERS |    | 9 CLUBS OF 90 ADDED 1 OR MORE<br>NEW MEMBERS | GENDER DISTR<br>MALE<br>FEMALE | 913 (43.68%)<br>1,177 (56.32%) |     |
|-----------------------------------|----|----------------------------------------------|--------------------------------|--------------------------------|-----|
| DECEASED                          | 5  | CLICK HERE FOR CUMULATIVE                    | TOTAL FAMILY UNIT MEMBERS      |                                | 272 |
| CLUB CANCELLED 12 OTHER 51        |    | MEMBERSHIP DATA                              | FAMILY MEMBERS PAYING HALF     |                                | 144 |
| TOTAL                             | 68 |                                              | DUES                           |                                |     |