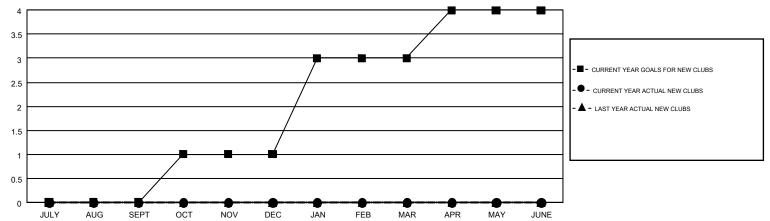

## GMT MONTHLY MEMBERSHIP PROGRESS REPORT

Results as of: 9/30/2017

Multiple District 117

GMT: ELENA APPIANI

LOCATION: GREECE

GMT CA 4

|               | Club          | s         |               | Members               |                           |                         |                                                    |  |
|---------------|---------------|-----------|---------------|-----------------------|---------------------------|-------------------------|----------------------------------------------------|--|
|               | RESULTS FOR   | 2017-2018 |               | RESULTS FOR 2017-2018 |                           |                         |                                                    |  |
| QUARTER       | NEW CLUB GOAL | NEW CLUBS | DROPPED CLUBS | QUARTER               | MEMBER GROWTH NET<br>GOAL | MEMBER GROWTH<br>ACTUAL | DROPPED<br>MEMBERS ACTUAL<br>(including transfers) |  |
| JULY/AUG/SEPT | 0             | 0         | 1             | JULY/AUG/SEPT         | -25                       | 20                      | 68                                                 |  |
| OCT/NOV/DEC   | 1             | 0         | 0             | OCT/NOV/DEC           | 15                        | 0                       | 0                                                  |  |
| JAN/FEB/MAR   | 2             | 0         | 0             | JAN/FEB/MAR           | 60                        | 0                       | 0                                                  |  |
| APR/MAY/JUNE  | 1             | 0         | 0             | APR/MAY/JUNE          | 35                        | 0                       | 0                                                  |  |

## GOALS AND ACTUAL NEW CLUBS CUMULATIVE